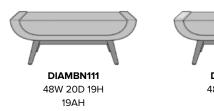

Model: DIAMBN111 48W 20D 19H 41SW 20SD 19SH 19AH

Durable Finish Kwalu's solid surface (½" thick) proprietary finish doesn't have any of the drawbacks of wood. The frames are moisture impervious, graffiti-resistant, easy to clean and maintenance-free.