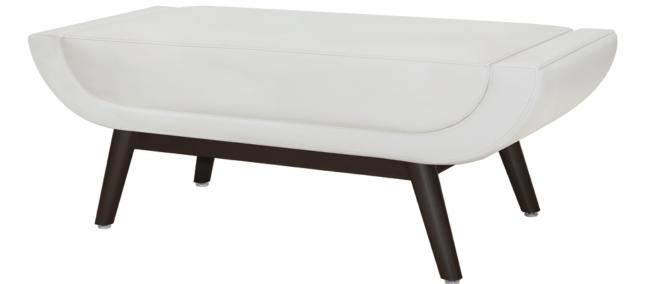

## diamante Bench

The Diamante Bench seems to create an optical and physical illusion but this bench is very real and a beauty. The rounded seat cushion fits perfectly into the curved base perched on a rectangular rail. This is not your typical firm bench seating as the cushion of the Diamante is thick and has springs inside which make for a much more comfortable seat.

Model: DIAMBN111 48W 20D 19H 41SW 20SD 19SH 19AH

Durable Finish Kwalu's solid surface (½" thick) proprietary finish doesn't have any of the drawbacks of wood. The frames are moisture impervious, graffiti-resistant, easy to clean and maintenance-free.