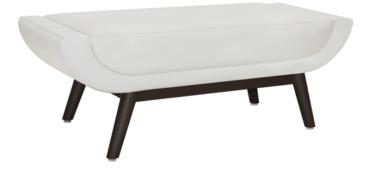

## diamante Bench

The Diamante Bench seems to create an optical and physical illusion but this bench is very real and a beauty. The rounded seat cushion fits perfectly into the curved base perched on a rectangular rail. This is not your typical firm bench seating as the cushion of the Diamante is thick and has springs inside which make for a much more comfortable seat.

Model: DIAMBN111 48W 20D 19H 41SW 20SD 19SH 19AH

Durable Finish Kwalu's solid surface (½" thick) proprietary finish doesn't have any of the drawbacks of wood. The frames are moisture impervious, graffiti-resistant, easy to clean and maintenance-free.