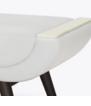

## diamante Bench

The Diamante Bench seems to create an optical and physical illusion but this bench is very real and a beauty. The rounded seat cushion fits perfectly into the curved base perched on a rectangular rail. This is not your typical firm bench seating as the cushion of the Diamante is thick and has springs inside which make for a much more comfortable seat.

Model: DIAMBN111 48W 20D 19H 41SW 20SD 19SH 19AH

Durable Finish Kwalu's solid surface (½" thick) proprietary finish doesn't have any of the drawbacks of wood. The frames are moisture impervious, graffiti-resistant, easy to clean and maintenance-free.